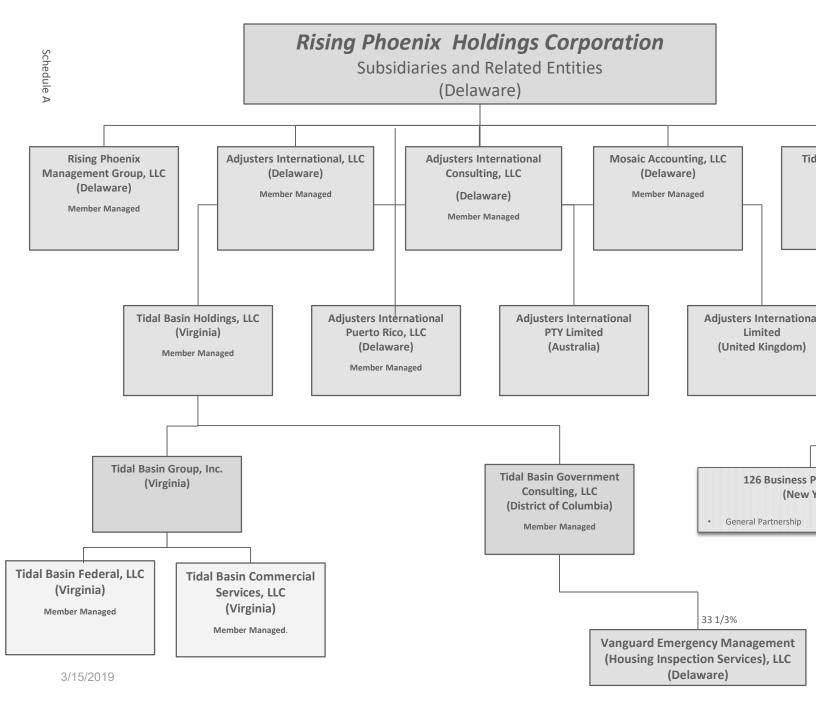

### **Applicant's Stockholders, Directors and Officers (or Partners)**

2(a) Provide the following information with respect to parties with 15% or more in equity holdings:

|                                     |                      | Percentage of |
|-------------------------------------|----------------------|---------------|
| <u>Name</u>                         | <u>Address</u>       | Ownership     |
| Rising Phoenix Holdings Corporation | 126 Business Park Dr | 82%           |
| CLS Properties                      | 126 Business Park Dr | 18%           |

2(b) Is the Applicant, or any of the individuals listed in 2(a) above, related directly or indirectly to any other entity by more than 50% common ownership? If so, indicate name of such entity and the relationship.

See Rising Phoenix Holdings Corporation enclosed organization chart Schedule A

2(c) Is the Applicant affiliated with any other entity, directly or indirectly, other than as listed in the response to 2(a) above? If yes, please indicate name and relationship of such other entity and the address thereof:

See Rising Phoenix Holdings Corporation enclosed organization chart Schedule A