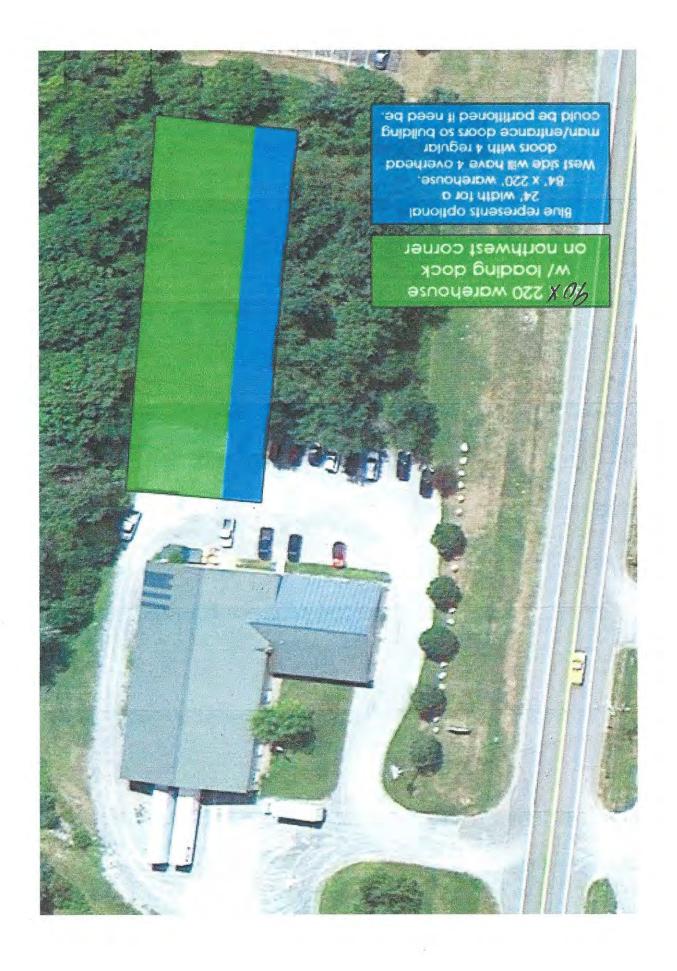

18,000 sf steel storage warehouse with 1 loading dock and 5 other overhead doors. Exterior walls are 20' high (center peak height unknown.) Warehouse will be cold storage on concrete. Plumbing will be "roughed in" for possible future use, but not planned to be currently.

This new warehouse will be connected to Lodging Kit's existing warehouse by a roof and concrete pad that will allow for forklift and pallet jacks to move pallets/products easily between the two buildings. Additional parking lot will be added along the front of the new building as it will sit on the location of the existing parking lot.

| 7(a) | Street Address of Facility:                                                                                                                                                                                                                                                                                                                                                                                                                                   |
|------|---------------------------------------------------------------------------------------------------------------------------------------------------------------------------------------------------------------------------------------------------------------------------------------------------------------------------------------------------------------------------------------------------------------------------------------------------------------|
|      | 13492 State Route 12                                                                                                                                                                                                                                                                                                                                                                                                                                          |
|      |                                                                                                                                                                                                                                                                                                                                                                                                                                                               |
| 7(b) | City, Town and/or Village:                                                                                                                                                                                                                                                                                                                                                                                                                                    |
|      | Boonville, NY 13309                                                                                                                                                                                                                                                                                                                                                                                                                                           |
|      | (Note: It is important that you list <b>all</b> incorporated municipalities in which the facility lies. This information will be used in scheduling a public hearing as required by statute.)                                                                                                                                                                                                                                                                 |
| 7(c) | School District: Adirondack                                                                                                                                                                                                                                                                                                                                                                                                                                   |
| 7(d) | Tax Account Number(s): 22.018-2-1.3                                                                                                                                                                                                                                                                                                                                                                                                                           |
|      | ch copies of the most recent real property tax bills. Include copies for all taxing diction for the site/ facility that IDA assistance is being sought.                                                                                                                                                                                                                                                                                                       |
| 7(e) | For what purpose was the facility site most recently used (i.e., light manufacturing, heavy manufacturing, assembly, etc.)? Empty lot next to our current building and warehouse.                                                                                                                                                                                                                                                                             |
| 7(f) | Zoning Classification of location of the project:  Commercial / light industry                                                                                                                                                                                                                                                                                                                                                                                |
| 7(g) | Please describe in detail the facility to be acquired, constructed or renovated (including number of buildings, square footage, number of floors, type of construction,) and attach plot plans, photos or renderings, if available. If there are infrastructure improvements (water, sewer, gas, electrical, etc.) please provide details along with who will carry out those improvements and who will fund them. <i>Please be as specific as possible</i> . |